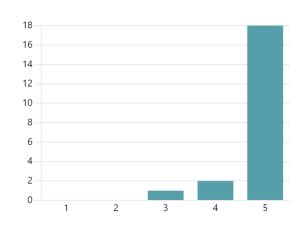

4.81
Average Rating

3. I understand and agree with the content of the PSHE/ RSE policy (0 point)

More Details

4.52 Average Rating

4. I feel happy to talk to my child about growing up, sex and relationships. (0 point)