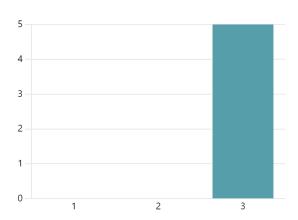

4.81
Average Rating

3. I understand and agree with the content of the PSHE/ RSE policy (0 point)

More Details

4.52 Average Rating

4. I feel happy to talk to my child about growing up, sex and relationships. (0 point)